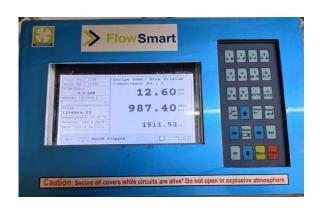

### **SALIENT FEATURES**

- Large Graphic & Alpha numeric / Triplex Liquid Crystal
  Display
- Latest Generation Design
- Large Viewing area.
- Dual Communication Ports
- □ Pulse Security Conforming to IP-252 / ISO-6551
- □ Menu Driven Operator Interface
- Tactile Keyboard
- □ Data Storage up to 1000 transactions (expandable)
- □ Field Programmable Options with Handheld devices
- OTP and Encryption enabled

The menu driven; user configurable display ensures that all-important parameters are displayed.

## KEYBOARD OPERATION **CALIBRATION &**

Multi-functional keys are provided in the front:

- Delivery
- Totaliser П
- Flow rate / Amount П
- Preset quantity
- Temperature
- Batch start/ stop
- Password/ OTP
- Operational Mode selection (Remote/Local)