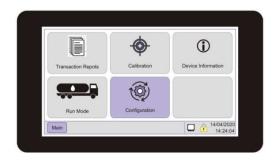

The menu driven; user configurable display ensures that all-important parameters are displayed.