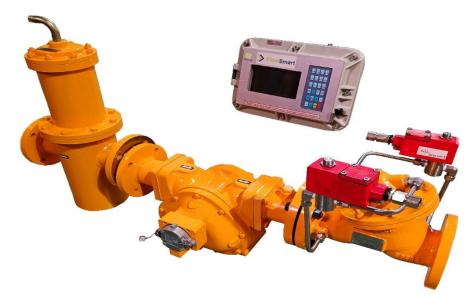

### **PRESENTATION**

FlowSmart is installed in an ex-proof (Ex) and weatherproof (IP-66) housing, the front of which includes:

- Tactile Keyboard.
- A window for the reading of the display unit

Vermont Taurus Series Meter with FlowSmart Batch Controller

#### **COMPATIBILITY**

FlowSmart offers compatibility with any type of metering instrument. FlowSmart adopts to any measuring factor (pulse ratio) and is electrically compatible with all types of pulse transmitters.